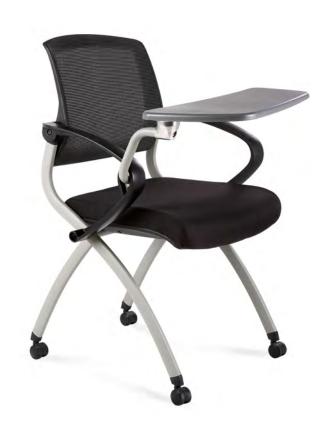

# **PRODUCT FEATURES**

- Training, Student or Conference Chair
- Foldable with Nesting Capabilities
- Adjustable Back Rest Angle
- Mesh Back Rest, Black Upholstered Seat Pan
- Grey Frame with Fixed Loop Arm Rests
- GREENGUARD Gold Certification
- Weight Rating 110kgs
- Foldable Tablet Arm Available to fit Zoom Chair

# **ZOOM TABLET SPECIFICATIONS**

- Tablet Arm ONLY to Suit Zoom Chair
- Fixes to Right Hand Side
- Width 420mm
- · Length 265mm
- Cubic Mtr. 0.01
- Weight: 2kg
- No. of Boxes: 1