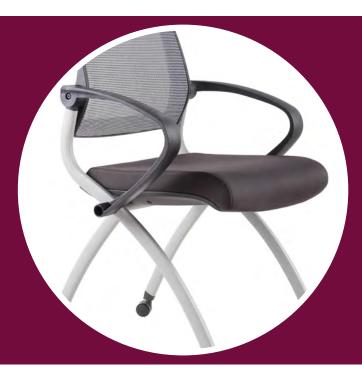

# **PRODUCT FEATURES**

- Training, Student or Conference Chair
- Foldable with Nesting Capabilities
- Adjustable Back Rest Angle
- Mesh Back Rest, Black Upholstered Seat Pan
- Grey Frame with Fixed Loop Arm Rests
- GREENGUARD Gold Certification
- Weight Rating 110kgs
- Foldable Tablet Arm Available to fit Zoom Chair

### PRODUCT DIMENSIONS

- Back Height 330mm
- Seat Width 460mm
- Seat Depth 490mm

# **FINISHES**

- Grey Frame
- Mesh Back