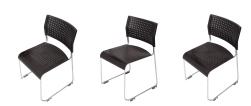

## WIMBLEDON CHAIR

Very versatile chair with black plastic perforated back and waterfall seat and chrome steel rod sled base. The chair stacks and links and has options for a fabric seat or back pad, tablet arm and can be moved with a trolley.

## **GALLERY IMAGES**