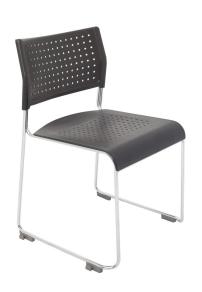

## WIMBLEDON CHAIR

Very versatile chair with black plastic perforated back and waterfall seat and chrome steel rod sled base. The chair stacks and links and has options for a fabric seat or back pad, tablet arm and can be moved with a trolley.

## **PRODUCT DESCRIPTION**

Stackable Polypropylene Sled Base Visitor Or Conference Chair - Black With Linking Feature
Chrome Sled Base Underframe
Black Perforated Polypropylene Back Rest & Seat Pan
BIFMA Tested ANSI/BIFMA X5.1
120 Kg Weight rating
3 Year Warranty