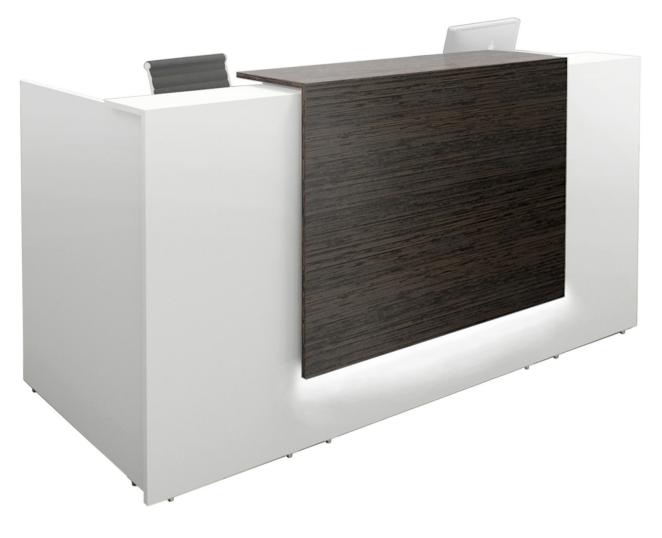

## **Trilux Reception Counter**

## FEATURES //

- The counter is comprised of three parts
- 25mm desk tops and sides
- Desk height 725mm
- 45 degree birds mouth joined hob & feature panel
- Optional LED lighting under the feature panel
- Adjustable feet & three cable holes

## DIMENSIONS 2216w x 820d x 1153h

Available Colours: White Front Panels, Desk Top, Legs and Side Panels. Wenge Hob with Feature Panel. Options: Change Hob & Feature Panel Colour

\* for more information please visit our