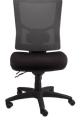

## SEVILLE High back executive/task chair

Features: Height adjustable ratchet backrest Fully ergonomic 4 lever mechanism Tension adjustment on mechanism Wrap around mesh backrest Forward tilt lever Seat slide feature

## **Options**

Standard with black seat Black or grey mesh back Fabric pad on back Polished alloy base Polished alloy armrests Black armrests

Also available in medium back (see Seville M/B)

| DIMENSIONS                        |   |       |
|-----------------------------------|---|-------|
| Seat                              | W | 530mm |
|                                   | D | 510mm |
| Back                              | Н | 610mm |
|                                   | W | 525mm |
| Seat Height Range (From Floor)    |   |       |
| 520 - 650mm                       |   |       |
| Back Height Range (From Floor)    |   |       |
| 1050 - 1240mm                     |   |       |
| Armrest Height Range (From Floor) |   |       |
| 690 - 880mm                       |   |       |