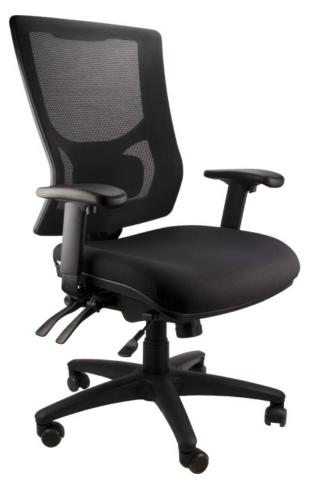

## SEVILLE High back executive/task chair

Features: Height adjustable ratchet backrest Fully ergonomic 4 lever mechanism Tension adjustment on mechanism Wrap around mesh backrest Forward tilt lever Seat slide feature

Specifications AFRDI Level 6 AFRDI Load Rated to 160kg 7 Year Warranty BIFMA Level 5

## **Options**

Standard with black seat Black or grey mesh back Fabric pad on back Polished alloy base Polished alloy armrests Black armrests

Also available in medium back (see Seville M/B)

| DIMENSIONS                        |   |       |
|-----------------------------------|---|-------|
| Seat                              | W | 530mm |
|                                   | D | 510mm |
| Back                              | Н | 610mm |
|                                   | W | 525mm |
| Seat Height Range (From Floor)    |   |       |
| 520 - 650mm                       |   |       |
| Back Height Range (From Floor)    |   |       |
| 1050 - 1240mm                     |   |       |
| Armrest Height Range (From Floor) |   |       |
| 690 - 880mm                       |   |       |