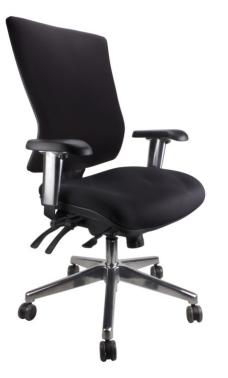

## SEVILLE High back executive/task chair

Features: Height adjustable ratchet backrest Fully ergonomic 4 lever mechanism Tension adjustment on mechanism Wrap around mesh backrest Forward tilt lever Seat slide feature

## **Options**

Standard with black seat Black or grey mesh back Fabric pad on back Polished alloy base Polished alloy armrests Black armrests

Also available in medium back (see Seville M/B)

| DIMENSIONS                        |   |       |
|-----------------------------------|---|-------|
| Seat                              | W | 530mm |
|                                   | D | 510mm |
| Back                              | Н | 610mm |
|                                   | W | 525mm |
| Seat Height Range (From Floor)    |   |       |
| 520 - 650mm                       |   |       |
| Back Height Range (From Floor)    |   |       |
| 1050 - 1240mm                     |   |       |
| Armrest Height Range (From Floor) |   |       |
| 690 - 880mm                       |   |       |