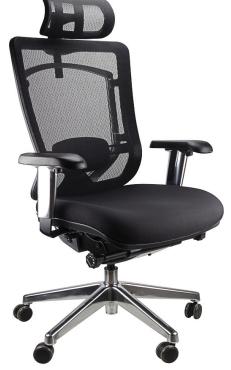

## NICHOLAS

High back executive chair

## Features:

Polished arms and base as standard Chrome frame on backrest Synchro mechanism Adjustable lumbar support Headrest as standard Tension adjustment on mechanism Seat slide feature

<u>Specifications</u> BIFMA Tested Weight Rating of 110kg 5 Year Warranty

| DIMENSIONS                                    |                   |       |
|-----------------------------------------------|-------------------|-------|
| Seat                                          | W                 | 525mm |
|                                               | D                 | 510mm |
| Back                                          | H (inc. Headrest) | 760mm |
|                                               | W                 | 510mm |
| Seat Height Range (From Floor)                |                   |       |
| 470 - 540mm                                   |                   |       |
| Back Height Range (From Floor, inc. Headrest) |                   |       |
| 1190 - 1250mm                                 |                   |       |
| Arm Height Range (From Floor)                 |                   |       |
| 630 - 760mm                                   |                   |       |