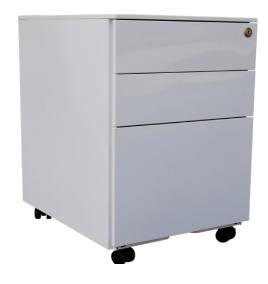

## **MOVIDA**

Mobile pedestal

## **Features:**

Heavy duty construction
Ball bearing runners on all drawers
5th castor added to file drawer for stability
Lockable drawers
Stationary tray
3 different size options