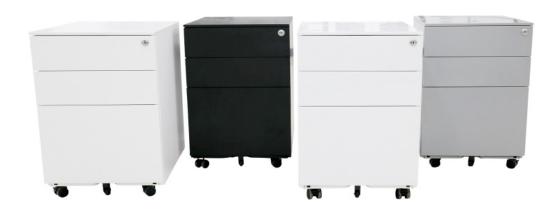

## **Options**

Available in White, Black or Silver
Available in 300mm wide only in white
1 drawer + 1 file available in black and
white

| DIMENSIONS                                  |
|---------------------------------------------|
| Standard Unit Size (Black, White or Silver) |
| 600mm high x 390mm wide x 520mm deep        |
| Slim Unit Size (White Only)                 |
| 600mm high x 300mm wide x 520mm deep        |
| 1 drawer + 1 file (Black or White)          |
| 440mm high x 390mm wide x 520mm deep        |