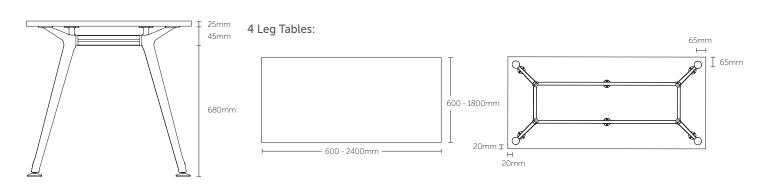

#### TEAM TABLES SIZE GUIDE

#### STANDARD FEATURES

- Polished Alloy, White or Black powdercoat legs.
- Black powdercoat rails & connectors.
- 4 leg, 6 leg & 8 leg configurations.
- Made to order sizes available.