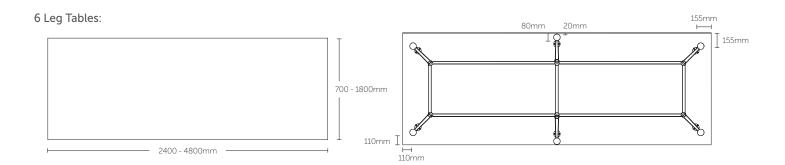

#### TEAM TABLES SIZE GUIDE

#### STANDARD FEATURES

- Polished Alloy, White or Black powdercoat legs.
- Black powdercoat rails & connectors.
- 4 leg, 6 leg & 8 leg configurations.
- Made to order sizes available.