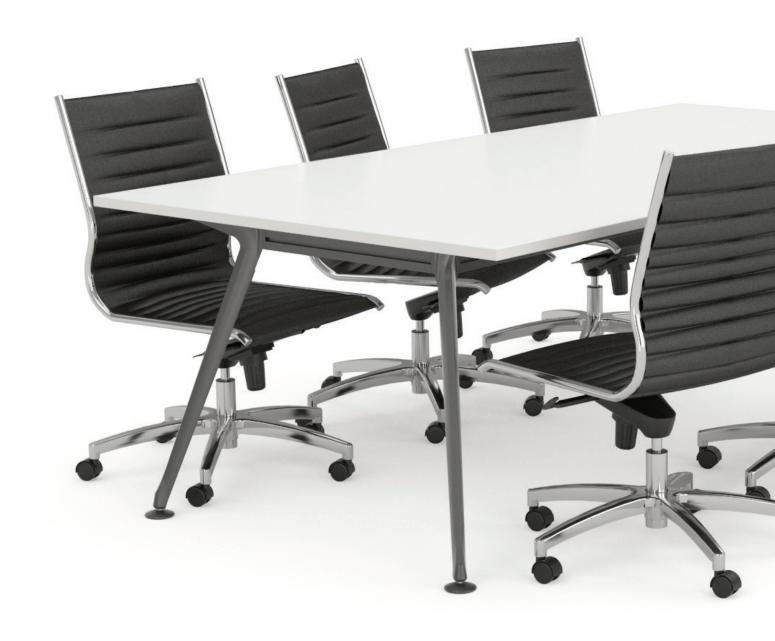

# TEAM TABLES

Team table's frame system can accommodate for one-on-one meetings to corporate business discussions or presentations involving multiple people. The Team Table provides style and function with a refined, modern appearance.

1800mm x 1200mm

2400mm x 1200mm

3600mm x 1200mm (2 piece top)

4800mm x 1200mm (2 piece top)

5400mm x 1200mm (3 piece top)

Team Meeting Table

Team Desk

Team Boardroom Table