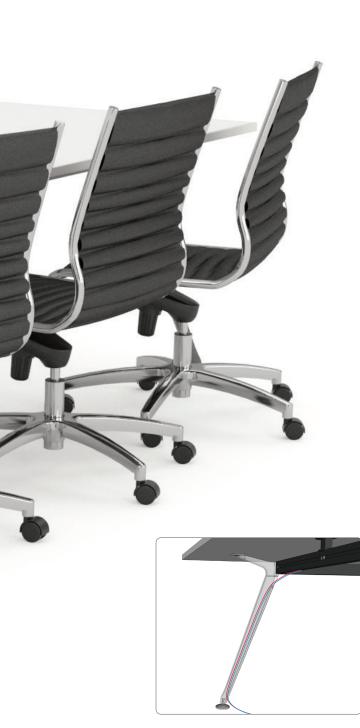

# TEAM TABLES

Team table's frame system can accommodate for one-on-one meetings to corporate business discussions or presentations involving multiple people. The Team Table provides style and function with a refined, modern appearance.

#### STANDARD FEATURES

- Polished Alloy, White or Black powdercoat legs.
- Black powdercoat rails & connectors.
- 4 leg, 6 leg & 8 leg configurations.
- Made to order sizes available.

Team Boardroom Table

Tel: 03 9646 4708 Fax: 03 9646 4708

Address: 45 Bayside Avenue, Port Melbourne, Vic 3207

Website: www.melbofficefurniture.com.au Email: sales@melbofficefurniture.com.au

**WORKSTATIONS** 