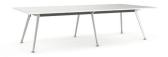

# TEAM TABLES

Team table's frame system can accommodate for one-on-one meetings to corporate business discussions or presentations involving multiple people. The Team Table provides style and function with a refined, modern appearance.

1800mm x 1200mm

2400mm x 1200mm

3600mm x 1200mm (2 piece top)

4800mm x 1200mm (2 piece top)

5400mm x 1200mm (3 piece top)

Team Meeting Table

Team Desk

Team Boardroom Table