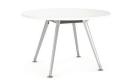

### AVAILABLE COMPLETE WITH WORKSURFACE SIZES

900mm Diameter

1050mm Diameter

1000mm x 1000mm

1200mm x 750mm

1500mm x 750mm

1800mm x 750mm

1800mm x 900mm

1800mm x 1200mm

2400mm x 1200mm

3600mm x 1200mm (2 piece top)

4800mm x 1200mm (2 piece top)

5400mm x 1200mm (3 piece top)

Team Meeting Table

Team Desk

Team Boardroom Table