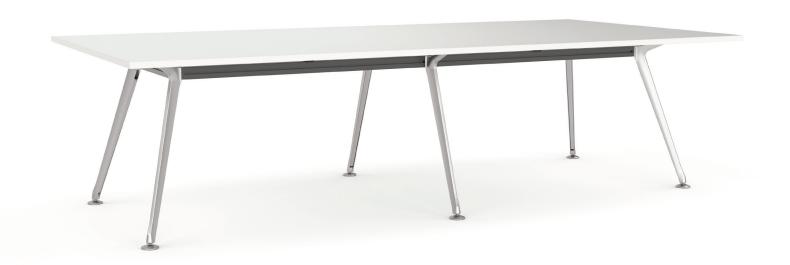

# TEAM TABLES

Team table's frame system can accommodate for one-on-one meetings to corporate business discussions or presentations involving multiple people. The Team Table provides style and function with a refined, modern appearance.

1800mm x 1200mm

2400mm x 1200mm

3600mm x 1200mm (2 piece top)

4800mm x 1200mm (2 piece top)

5400mm x 1200mm (3 piece top)

Team Meeting Table

Team Desk

Team Boardroom Table