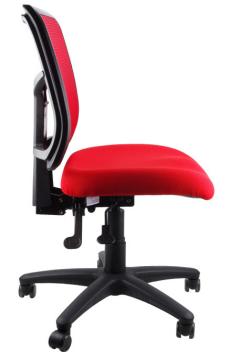

## KIMBERLY M/B

Budget medium back task chair

**Features:** Adjustable ratchet mesh back Ergonomic 2 lever mechanism

**Specifications** 5 Year Warranty BIFMA Tested <u>Options</u> 6 colours Black armrests Polished alloy base Polished alloy armrests Drafting kit

Also available in high back (see Kimberly H/B)

| DIMENSIONS                     |   |       |
|--------------------------------|---|-------|
| Seat                           | W | 510mm |
|                                | D | 470mm |
| Back                           | Н | 500mm |
|                                | W | 500mm |
| Seat Height Range (From Floor) |   |       |
| 480 - 610mm                    |   |       |
| Back Height Range (From Floor) |   |       |
| 980 - 1150mm                   |   |       |
| Arm Height Range (From Floor)  |   |       |
| 660 - 850mm                    |   |       |