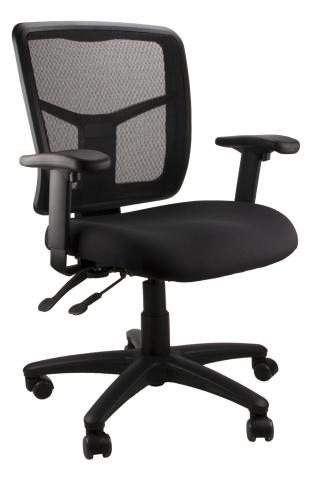

## KIMBERLY M/B

Budget medium back task chair

**Features:** Adjustable ratchet mesh back Ergonomic 2 lever mechanism

**Specifications** 5 Year Warranty BIFMA Tested <u>Options</u> 6 colours Black armrests Polished alloy base Polished alloy armrests Drafting kit

Also available in high back (see Kimberly H/B)

| DIMENSIONS                     |   |       |
|--------------------------------|---|-------|
| Seat                           | W | 510mm |
|                                | D | 470mm |
| Back                           | Н | 500mm |
|                                | W | 500mm |
| Seat Height Range (From Floor) |   |       |
| 480 - 610mm                    |   |       |
| Back Height Range (From Floor) |   |       |
| 980 - 1150mm                   |   |       |
| Arm Height Range (From Floor)  |   |       |
| 660 - 850mm                    |   |       |