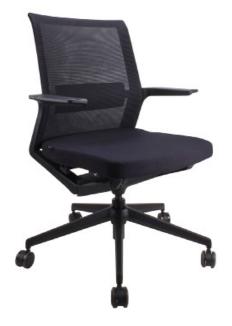

## IRIS Boardroom/task chair

## Features:

Wire control, weight activated mechanism with single position locking option Moulded foam seat Fixed armrest Powder-coated black aluminium base Lumbar support

<u>Specifications</u> BIFMA Tested Weight rating of 135kg 5 Year Warranty

<u>Options</u> Available with mesh or fabric back Available in Black

| DIMENSIONS                     |   |       |
|--------------------------------|---|-------|
| Seat                           | W | 470mm |
|                                | D | 480mm |
| Back                           | Н | 560mm |
|                                | W | 460mm |
| Seat Height Range (From Floor) |   |       |
| 435 - 500mm                    |   |       |
| Back Height Range (From Floor) |   |       |
| 950 - 1015mm                   |   |       |
| Arm Height Range (From Floor)  |   |       |
| 645 - 710mm                    |   |       |