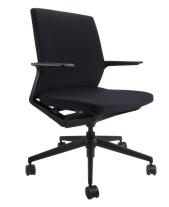

## IRIS Boardroom/task chair

## Features:

Wire control, weight activated mechanism with single position locking option Moulded foam seat Fixed armrest Powder-coated black aluminium base Lumbar support

<u>Specifications</u> BIFMA Tested Weight rating of 135kg 5 Year Warranty

<u>Options</u> Available with mesh or fabric back Available in Black

| DIMENSIONS                     |   |       |
|--------------------------------|---|-------|
| Seat                           | W | 470mm |
|                                | D | 480mm |
| Back                           | Н | 560mm |
|                                | W | 460mm |
| Seat Height Range (From Floor) |   |       |
| 435 - 500mm                    |   |       |
| Back Height Range (From Floor) |   |       |
| 950 - 1015mm                   |   |       |
| Arm Height Range (From Floor)  |   |       |
| 645 - 710mm                    |   |       |