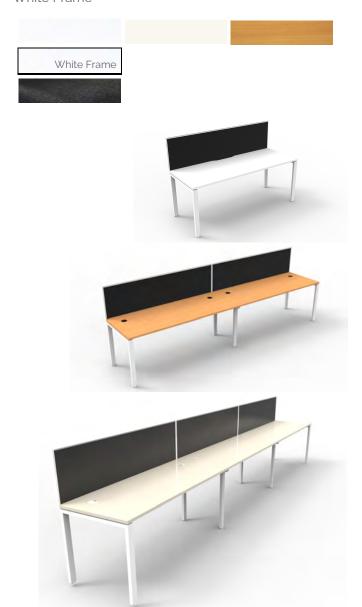

## **PRODUCT FEATURES**

- Create Runs of Desks Any Length
- Recessed Intermediate Leg Creates Full Leg
- Access Space Under Desk
- 60mm x 30mm Profile End Leg
- Double Support Rail for Extra Strength
- E1 Enviroboard

#### PRODUCT DIMENSIONS

- IPLSWS1P127
  - 1 Person 1200mm W x 700mm D x 730mm H
- IPLSWS2P127
  - 2 Person 2400mm W x 700mm D x 730mm H
- IPLSWS3P127
  - 3 Person 3600mm W x 700mm D x 730mm H
- IPLSWS1P157
  - 1 Person 1500mm W x 700mm D x 730mm H
- IPLSWS2P157
  - 2 Person 3000mm W x 700mm D x 730mm H
- IPLSWS3P157
  - 3 Person 4500mm W x 700mm D x 730mm H
- IPLSWS1P187
  - 1 Person 1800mm W x 700mm D x 730mm H
- IPLSWS2P187
  - 2 Person 3600mm W x 700mm D x 730mm H
- IPLSWS3P187
  - 3 Person 5400mm W x 700mm D x 730mm H

#### **FINISHES**

- Brilliant White, Warm White OR Beech
- White Frame