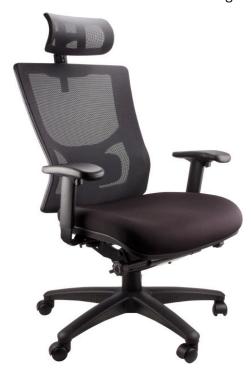

## **GRANADA**

High back executive chair

## Features:

Ratchet height adjustable backrest
Headrest as standard
Syncro mechanism
Tension adjustment on mechanism
Height and width adjustable arms
Seat slide feature
Adjustable lumbar support

| DIMENSIONS                     |   |       |
|--------------------------------|---|-------|
| Seat                           | W | 520mm |
|                                | D | 510mm |
| Back                           | Н | 750mm |
|                                | W | 520mm |
| Seat Height Range (From Floor) |   |       |
| 460 - 560mm                    |   |       |
| Back Height Range (From Floor) |   |       |
| 1200 - 1400mm                  |   |       |
| Arm Height Range (From Floor)  |   |       |
| 600 - 760mm                    |   |       |