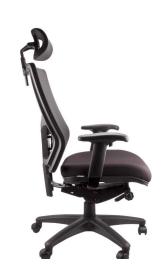

## **GRANADA**

High back executive chair

## Features:

Ratchet height adjustable backrest
Headrest as standard
Syncro mechanism
Tension adjustment on mechanism
Height and width adjustable arms
Seat slide feature
Adjustable lumbar support

| DIMENSIONS                     |   |       |
|--------------------------------|---|-------|
| Seat                           | W | 520mm |
|                                | D | 510mm |
| Back                           | Н | 750mm |
|                                | W | 520mm |
| Seat Height Range (From Floor) |   |       |
| 460 - 560mm                    |   |       |
| Back Height Range (From Floor) |   |       |
| 1200 - 1400mm                  |   |       |
| Arm Height Range (From Floor)  |   |       |
| 600 - 760mm                    |   |       |