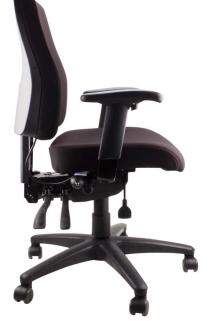

## ERGO AIR

Medium back task chair

## Features:

Fully ergonomic 4 lever mech Pneumatic lumbar pump adjustment Seat slide feature Ratchet height adjustable backrest Stitched seat and back

Specifications AFRDI Level 6 AFRDI Load Rated to 160kg 7 Year Warranty BIFMA Tested Options 3 colours Black armrests Polished alloy base Polished alloy armrests Drafting kit

| DIMENSIONS                     |   |       |
|--------------------------------|---|-------|
| Seat                           | W | 520mm |
|                                | D | 510mm |
| Back                           | Н | 520mm |
|                                | W | 470mm |
| Seat Height Range (From Floor) |   |       |
| 520 - 660mm                    |   |       |
| Back Height Range (From Floor) |   |       |
| 1010 - 1200mm                  |   |       |
| Arm Height Range (From Floor)  |   |       |
| 660 - 860mm                    |   |       |